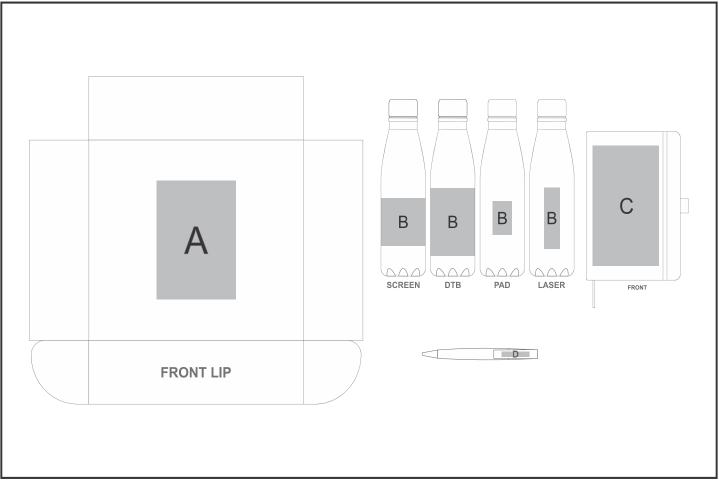

## GF-AM-1103-B

Stephens Kraft Gift Set

## Need to know:

- Includes 1-Colour, 1-Position Screen Print on Box AND 1-Colour, 1-Position Screen Print on Notebook AND 1-Position Screen Wrap on Bottle AND 1-Position Pad Print on Pen (setup fees apply)

- Laser Colour: POS C - Tonal | POS B - White

- **POS D** - **NB**: We can only brand on the Pen Clip, NO branding on the band because of the silicone coating finish and the inks are not sticking on thi item

## **Branding Options:**

| Position | Branding Method (Branding Code) | No. of Colours | Dimension               |
|----------|---------------------------------|----------------|-------------------------|
| А        | Screen Print (SB)               | 1 Colour       | 100mm wide x 140mm high |

| В | Screen Wrap (SW)     | 1 Colour | 160mm wide x 70mm high |
|---|----------------------|----------|------------------------|
| В | Laser Engraving (LB) | N/A      | 25mm wide x 90mm high  |

| В | Pad Printing (PC)      | 4 Colours   | 30mm wide x 50mm high  |
|---|------------------------|-------------|------------------------|
| В | Direct to Print (DP-C) | Full Colour | 100mm wide x 80mm high |
| В | Direct to Print (DP-D) | Full Colour | 190mm wide x 95mm high |

| С | Screen Print (SA)               | 2 Colours   | 100mm wide x 160mm high |
|---|---------------------------------|-------------|-------------------------|
| С | Foiling (FL)                    | N/A         | 100mm wide x 160mm high |
| С | Digital Direct Transfer (DDT-D) | Full Colour | 100mm wide x 74mm high  |
| С | Digital Direct Transfer (DDT-A) | Full Colour | 100mm wide x 148mm high |
| С | Digital Direct Transfer (DDT-B) | Full Colour | 100mm wide x 160mm high |
| С | Laser Engraving (LC)            | N/A         | 100mm wide x 160mm high |
| С | Debossing (BOS-1)               | N/A         | 100mm wide x 160mm high |
| С | Digital Dome Sticker (DB)       | Full Colour | -1mm wide x -1mm high   |

| D | Pad Printing (PB)      | 4 Colours   | 35mm wide x 7mm high |
|---|------------------------|-------------|----------------------|
| D | Direct to Print (DP-A) | Full Colour | 25mm wide x 6mm high |